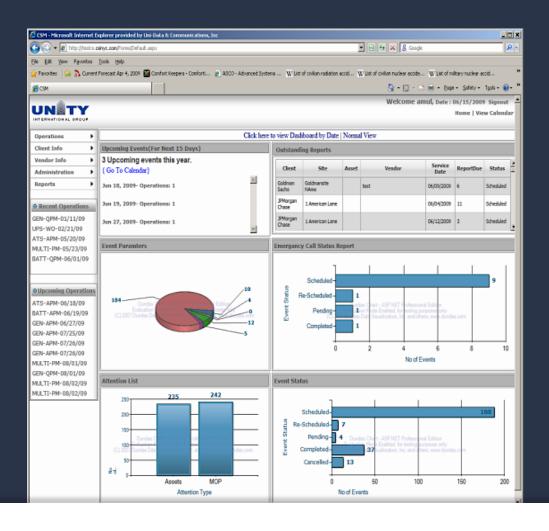

✓ Increases business productivity by avoiding downtime

- Budget planningsupport for client capitalimprovements
- Improved reliability and ease of use from building automation systems
- Proprietary asset
   management, reporting,
   and documentation tool
   (Unity CSM software)

### PREVENTATIVE MAINTENANCE TO EXTEND THE LIFE OF THE ELECTRICAL SYSTEMS THAT SUPPORT YOUR BUSINESS

- Covers critical power components (generator, UPS, ATS and battery plant) for trading floors, data centers, and technology rooms
- Consulting and advisory expertise aligned with clients' uptime expectations for their most business-critical environments
- Budgeting support for client's capex planning
- Proprietary asset and vendor management software productivity tool (Unity CSM)
- Multi-year Service-Level Agreements

- 52-week Preventative
   Maintenance Scheduling
- System of record for all maintenance and emergency service activity
- Customized Dashboard
- User Level Permissions
- Building / Asset Vendor Profile
- Employee / Labor Profile
- Subcontractor management tools
- Full MIS Reporting Package
- Thousands of Method of Procedures (MOPs) in database

# Unity CSM Software Features and Benefits